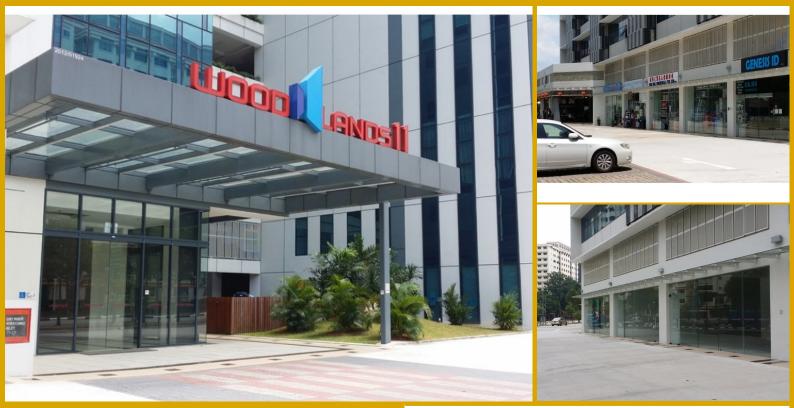

### WOODLANDS, 11, WOODLANDS CLOSE, ADMIRALTY, WOODLANDS, SINGAPORE 737853

LISTING ID:

- TENURE:
- TITLE:
- SIZE BUILT-UP:

SIZE LAND:

- NO. OF FLOORS:
- FLOOR/LEVEL:
- PARKING SPACES: **LAYOUT TYPE:**
- FACING:
- VIEWING:
- SELLING PRICE:
- COMPLETION YEAR:

## FACTORY WOODLANDS CLOSE

Woodlands 11 for SALES - 60 years leasehold w.e.f. July 2010 - 1830 sqft - level 7th - B1 industrial space - tenanted till July 2018 - asking: \$400 psf + GST (nego)